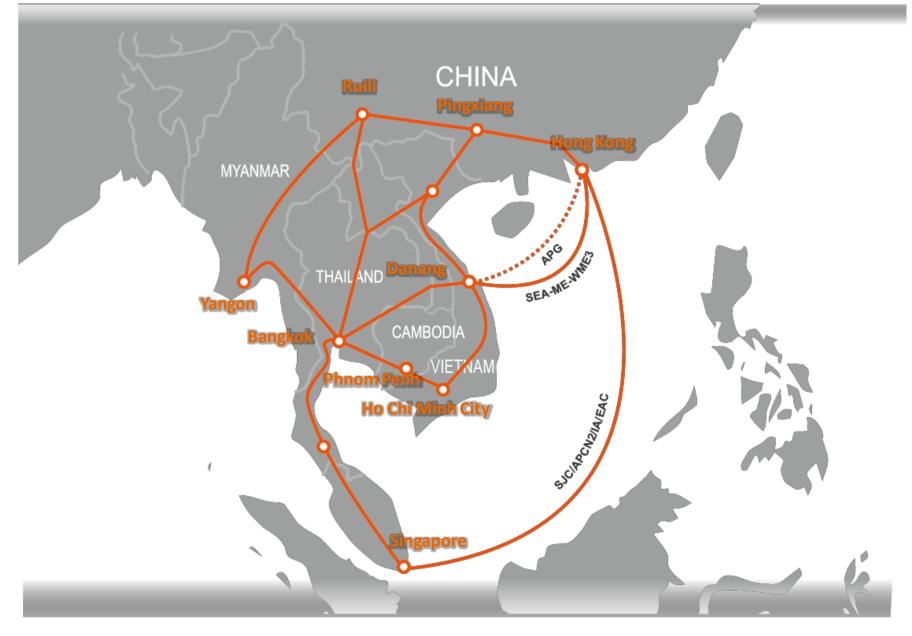

# SJC Completion in Q2 2013

#### Southeast Asia Japan Cable(SJC) Cable Length:8,900km

| Path                | RTD  |  |  |  |
|---------------------|------|--|--|--|
| Singapore-Hong Kong | 31ms |  |  |  |
| Singapore-Shantou   | 38ms |  |  |  |
| Singapore-Japan     | 67ms |  |  |  |
| Shantou-Japan       | 42ms |  |  |  |
| Japan-Hong Kong     | 46ms |  |  |  |