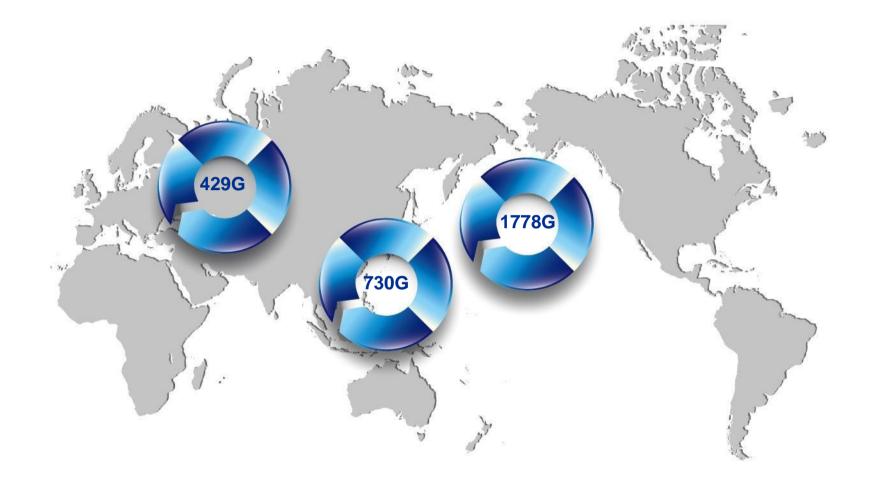

#### 61 overseas POP nodes in 29 countries

Our global network consists of over 33 Submarine cables and high speed terrestrial links with a total international transmission capacity of 7T, covering 72 countries and regions