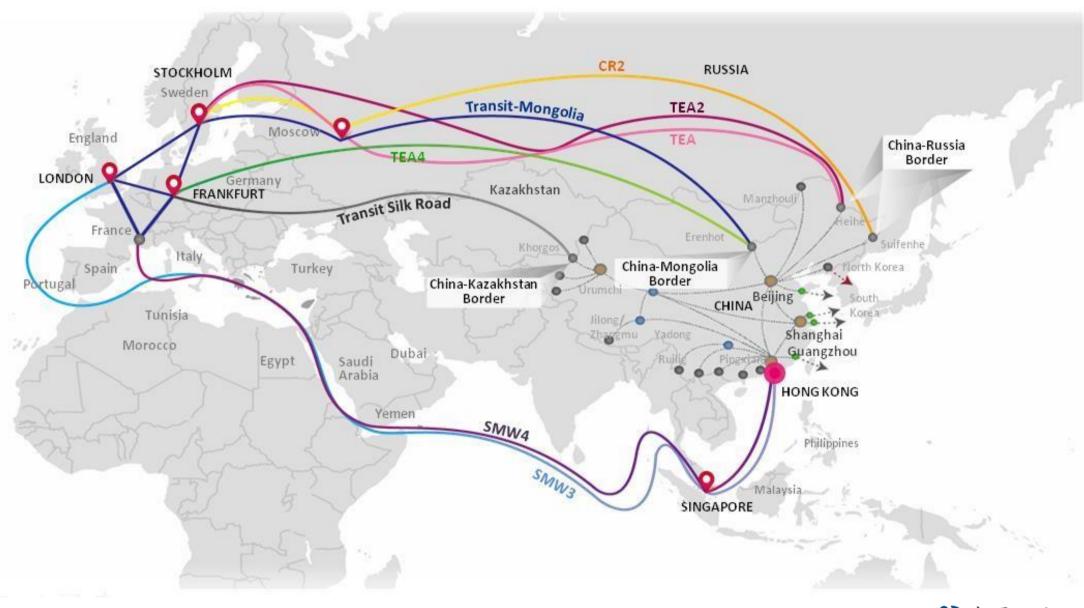

ops**





# **Global Network**



#### 61 overseas POP nodes in 29 countries

Our global network consists of over 33 Submarine cables and high speed terrestrial links with a total international transmission capacity of 7T, covering 72 countries and regions



# **Connecting the World**



**Connecting the World** 

# **Abundant Submarine Cable Resources**



**Connecting the World** 

# SJC Completion in Q2 2013



#### Southeast Asia Japan Cable(SJC) Cable Length:8,900km



| Path                | RTD  |  |  |  |
|---------------------|------|--|--|--|
| Singapore-Hong Kong | 31ms |  |  |  |
| Singapore-Shantou   | 38ms |  |  |  |
| Singapore-Japan     | 67ms |  |  |  |
| Shantou-Japan       | 42ms |  |  |  |
| Japan-Hong Kong     | 46ms |  |  |  |



# **Europe-Asia Network Solution**





# CTG: Cable Network Coverage is Further Expanded in Mekong Area





# **Roadmap of Cable Development**





# **Our Products & Services**







China Telecom has the largest local access capability throughout China, covering all 31 provinces. We can increase total quality experience as direct owner & operator of China's telecom infrastructure.

- Fiber
  - Over 83,000 Km fiber cable length, reaching every corner of China
  - G.652 / G.655 fiber type
- Mesh topology
- DWDM system
  - 40G DWDM system has been constructed in 2009 to meet the requirement of IP network
  - Mesh topology
- SDH system
  - (1+1) MSP, MSSP ring etc.
     in backbone



## **Internet Services**



- ChinaNet hosts over 70% of Chinese content and more than 100 Million broadband subscribers.
- China Telecom is