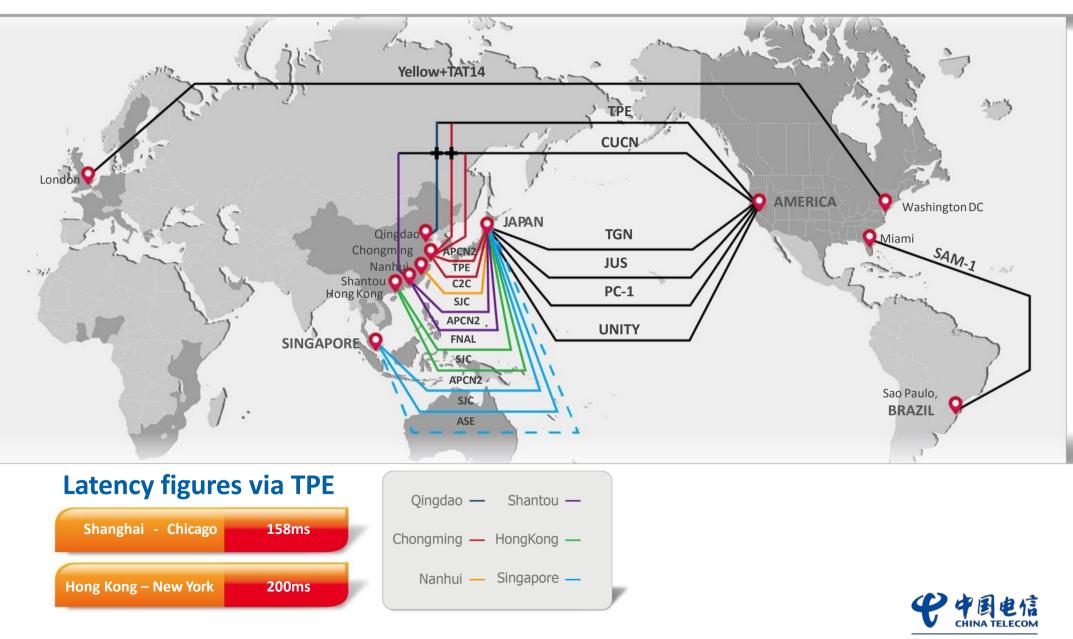

# **Global Low Latency Transmission Solutions**

| Shanghai - Chicago   | 156ms | 7 | Hong Kong – Frankfurt | 170ms | 7 | Hong Kong - Singapore | 31ms  | 1 |
|----------------------|-------|---|-----------------------|-------|---|-----------------------|-------|---|
| Shanghai - Tokyo     | 31ms  | ~ | Hong Kong – New York  | 200ms | 7 | Shanghai - London     | 166ms | 7 |
| Shanghai - Singapore | 54ms  | ~ | Shanghai - Hong Kong  | 27ms  | 1 | Shenzhen - Hong Kong  | 2ms   | 7 |