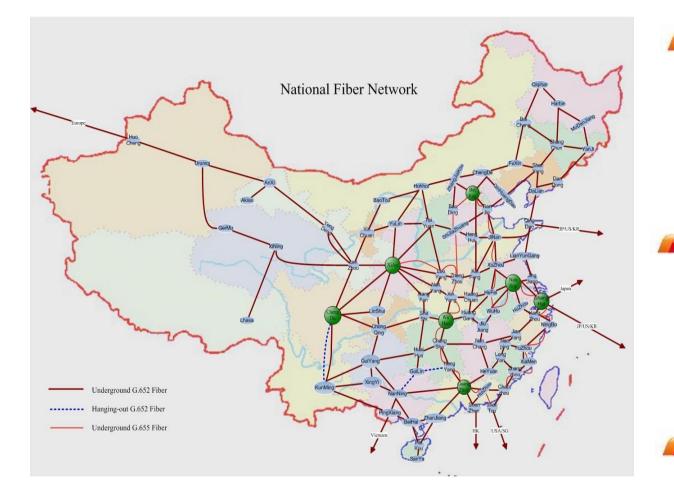

- Fiber
  - Over 83,000 Km fiber cable length, reaching every corner of China
  - G.652 / G.655 fiber type
- Mesh topology
- DWDM system
  - 40G DWDM system has been constructed in 2009 to meet the requirement of IP network
  - Mesh topology
- SDH system
  - (1+1) MSP, MSSP ring etc.
     in backbone