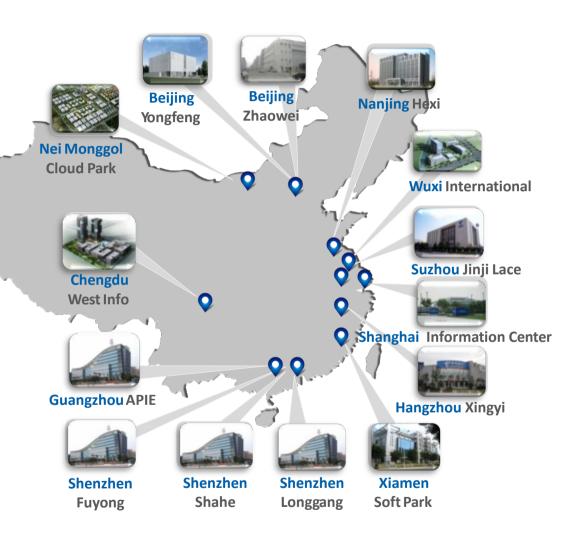

# Internet Data Centers

With rich experiences in data centers operation, China Telecom has :

- more than **300** IDCs in mainland China
- own 6 overseas IDCs

CONNECTING THE WORLD

• over **15** IDC partners in more than **50** countries.

# CT has 80% of market share in mainland China.

- 5 stars standard

Experienced staff with BCI Certification