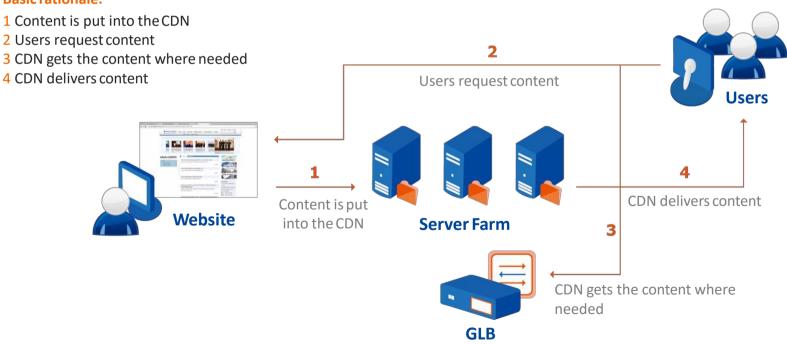

and China.

- 5 stars standard



Experienced staff with BCI Certification







# **Content Delivery Network**

CTG CDN solution is your perfect choice in reaching and delivering your content within a second :

- Speed up Your Success : Scalability, ease of use and cost effective service to address dynamic online delivery.
- Customized for Your Needs : A variation of content delivery solutions to support your business objectives.
- Streamlined Delivery : An end-to-end support to provide simplified and straightforward solution in content delivery.
- **Premium Performance** : Fast and efficiently deliver your content libraries (Video/Music/Audio/Software Downloads, Live & On-demand Streaming, Online Games, UGC and Websites) to your end users.

#### How it works

#### **Basic rationale:**





# **Customer First, Service Foremost**

#### **World-class Customer Service Teams**

- Highly skilled and multi-lingual professionals
  - Customer-oriented to provide quality service
  - Specialize general enquiries and Fault reporting

# 4 languages supporting Cantonese, English, Mandarin and Japanese



#### 24-hour hotline

Real-time monitoring with automatic follow-up action procedures



Provide multi-channels for regular feedback





#### 7\*24 Support

Global Customer Service Hotline: (852) 3100 0000



# **Customer First, Service Foremost**

Enhanced Network Performance – A more optimized network for your enterprise in China and worldwide to corporate and business applications.

CONNECTING THE WORLD

- "Speed to Market" Efficient project management and shorter installation (45