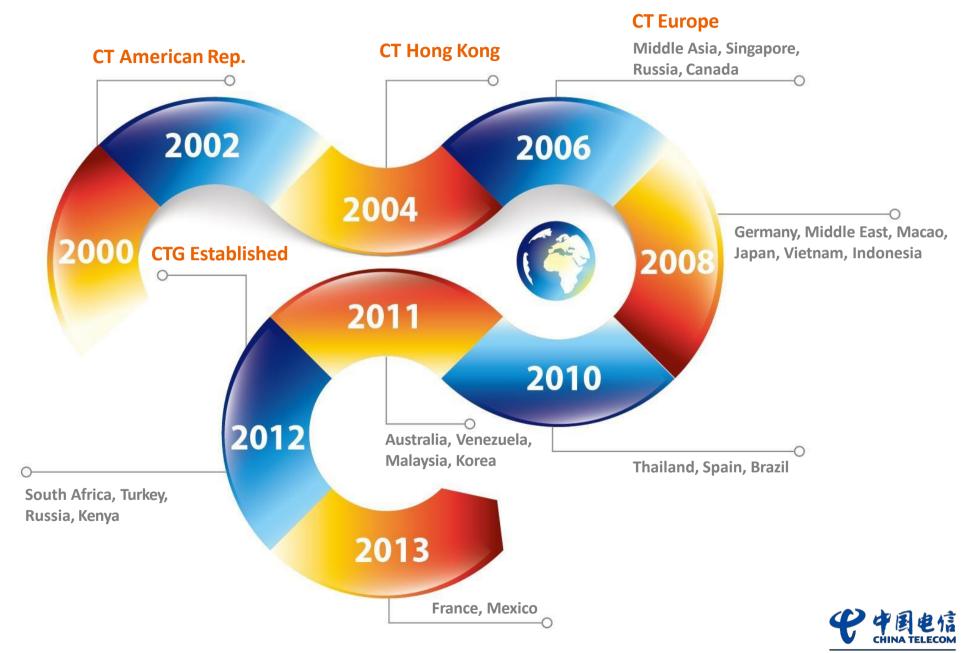

# **Overseas Development Roadmap**

**Connecting the World** 

# **Subsidiaries and Rep Offices**

China Telecom international operation has presences in 26 countries and regions around the world.

CONNECTING THE WORLD

**Connecting the World** 