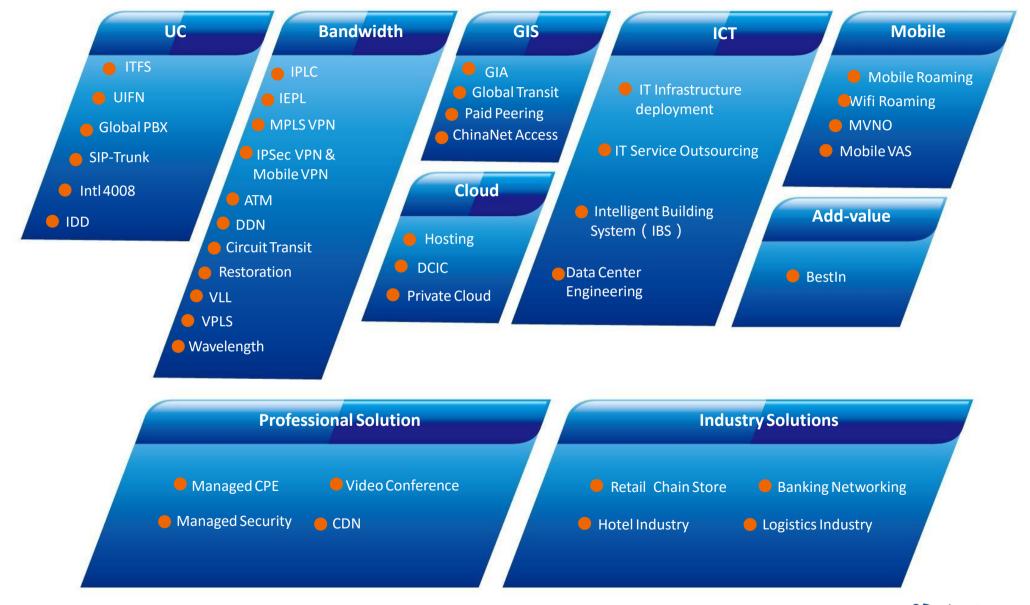

# **Our Products & Services**

China Telecom has the largest local access capability throughout China, covering all 31 provinces. We can increase total quality experience as direct owner & operator of China's telecom infrastructure.

- Fiber
  - Over 83,000 Km fiber cable length, reaching every corner of China
  - G.652 / G.655 fiber type
- Mesh topology
- DWDM system
  - 40G DWDM system has been constructed in 2009 to meet the requirement of IP network
  - Mesh topology
- SDH system
  - (1+1) MSP, MSSP ring etc.
     in backbone

## **Internet Services**

- ChinaNet hosts over 70% of Chinese content and more than 100 Million broadband subscribers.
- China Telecom is one of the most influential Network in the world and its backbone network consists of 4000G domestic and 2900G international bandwidth.