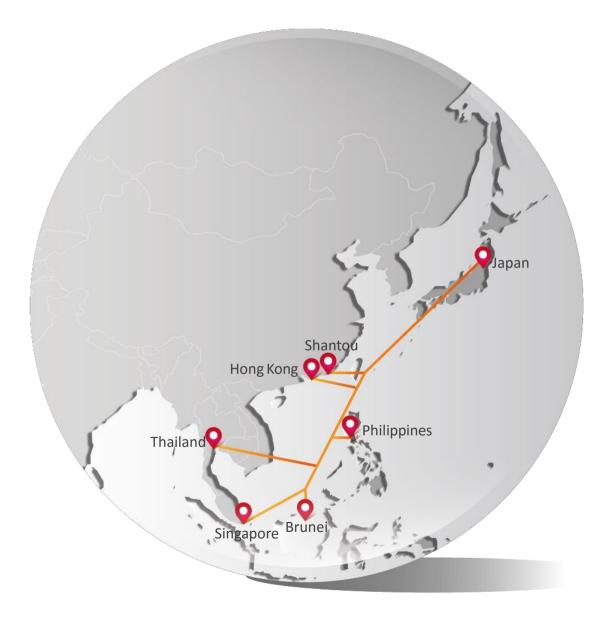

# SJC Completion in Q2 2013

#### Southeast Asia Japan Cable(SJC) Cable Length:8,900km

| Path                | RTD  |  |  |  |
|---------------------|------|--|--|--|
| Singapore-Hong Kong | 31ms |  |  |  |
| Singapore-Shantou   | 38ms |  |  |  |
| Singapore-Japan     | 67ms |  |  |  |
| Shantou-Japan       | 42ms |  |  |  |
| Japan-Hong Kong     | 46ms |  |  |  |