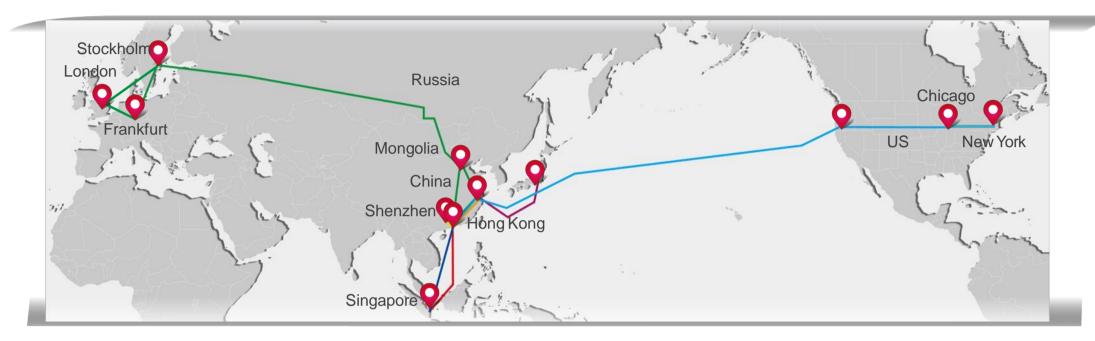

#### 61 overseas POP nodes in 29 countries

Our global network consists of over 33 Submarine cables and high speed terrestrial links with a total international transmission capacity of 7T, covering 72 countries and regions

# **Abundant Submarine Cable Resources**

**Connecting the World** 