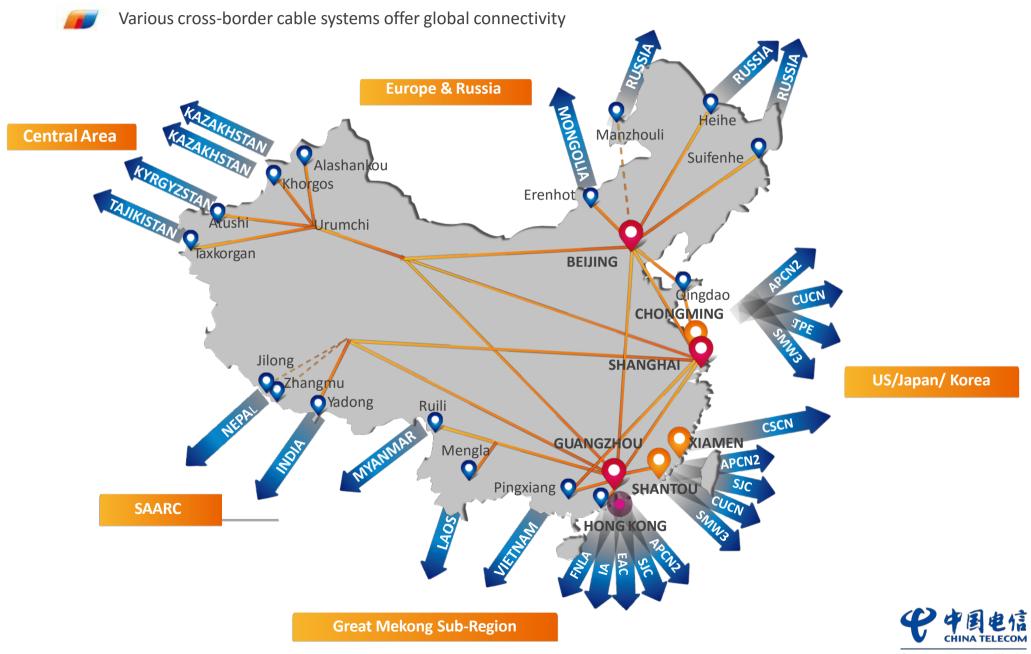

13,
2014



"Best Managed Company in Asia Telecom Sector" Finance Asia, yearly of 2010, 2011, 2012, 2013, 2014



"Most Honored Companies"

Institutional Investor, 2011, 2012



"The Best of Asia"

Corporate Governance, 2010, 2011, 2012, 2013



# **Overseas Development Roadmap**



**Connecting the World** 

# **Subsidiaries and Rep Offices**

China Telecom international operation has presences in 26 countries and regions around the world.

CONNECTING THE WORLD



**Connecting the World** 

# **Overseas Pops**





# **Global Network**



#### 61 overseas POP nodes in 29 countries

Our global network consists of over 33 Submarine cables and high speed terrestrial links with a total international transmission capacity of 7T, covering 72 countries and regions



# **Connecting the World**



**Connecting the World** 

# **Abundant Submarine Cable Resources**



**Connecting the World** 

# SJC Completion in Q2 2013



#### Southeast Asia Japan Cable(SJC) Cable Length:8,900km



| Path                | RTD  |  |  |  |
|---------------------|------|--|--|--|
| Singapore-Hong Kong | 31ms |  |  |  |
| Singapore-Shantou   | 38ms |  |  |  |
| Singapore-Japan     | 67ms |  |  |  |
| Shantou-Japan       | 42ms |  |  |  |
| Japan-Hong Kong     | 46ms |  |  |  |



# **Europe-Asia Network Solution**





# CTG: Cable Network Coverage is Further Expanded in Mekong Area





# **Roadmap of Cable Development**





# **Our Products & Services**







China Telecom has the largest local access capability throughout China, covering all 31 provinces. We can increase total quality experienc