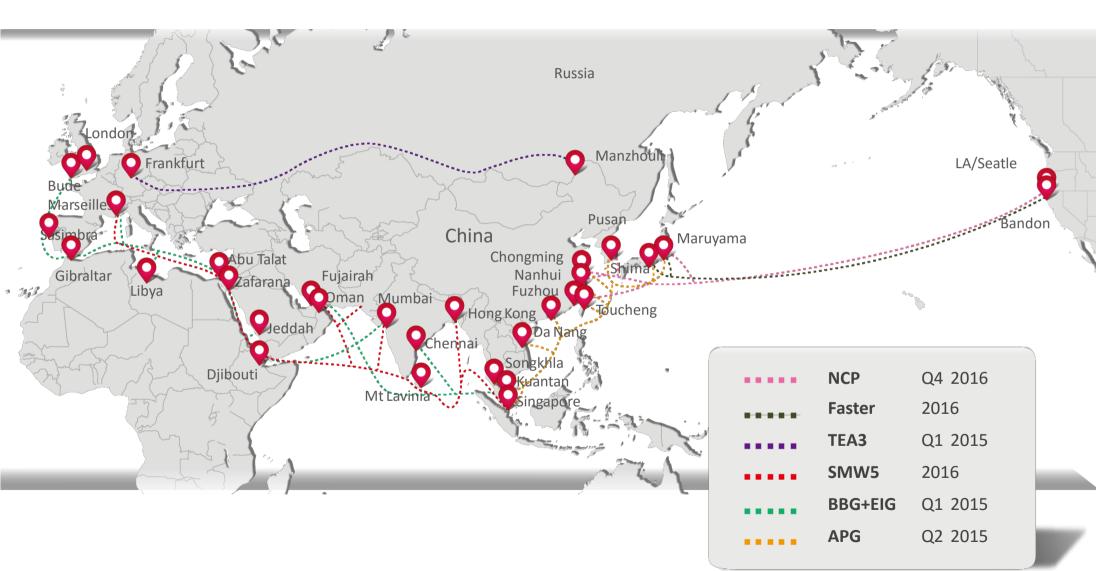

over 33 Submarine cables and high speed terrestrial links with a total international transmission capacity of 7T, covering 72 countries and regions



# **Connecting the World**



**Connecting the World** 

# **Abundant Submarine Cable Resources**



**Connecting the World** 

# SJC Completion in Q2 2013



#### Southeast Asia Japan Cable(SJC) Cable Length:8,900km



| Path                | RTD  |  |  |  |
|---------------------|------|--|--|--|
| Singapore-Hong Kong | 31ms |  |  |  |
| Singapore-Shantou   | 38ms |  |  |  |
| Singapore-Japan     | 67ms |  |  |  |
| Shantou-Japan       | 42ms |  |  |  |
| Japan-Hong Kong     | 46ms |  |  |  |



# **Europe-Asia Network Solution**





# CTG: Cable Network Coverage is Further Expanded in Mekong Area





# **Roadmap of Cable Development**





# **Our Products & Services**







China Telecom has the largest local access capability throughout China, covering all 31 provinces. We can increase total quality experience as direct owner & operator of China's telecom infrastructure.

- Fiber
  - Over 83,000 Km fiber cable length, reaching every corner of China
  - G.652 / G.655 fiber type
- Mesh topology
- DWDM system
  - 40G DWDM system has been constructed in 2009 to meet the requirement of IP network
  - Mesh topology
- SDH system
  - (1+1) MSP, MSSP ring etc.
     in backbone



## **Internet Services**



- ChinaNet hosts over 70% of Chinese content and more than 100 Million broadband subscribers.
- China Telecom is one of the most influential Network in the world and its backbone network consists of 4000G domestic and 2900G