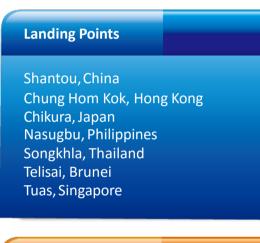

Asia"

Corporate Governance, 2010, 2011, 2012, 2013



# **Overseas Development Roadmap**



**Connecting the World** 

# **Subsidiaries and Rep Offices**

China Telecom international operation has presences in 26 countries and regions around the world.

CONNECTING THE WORLD



**Connecting the World** 

# **Overseas Pops**





# **Global Network**



#### 61 overseas POP nodes in 29 countries

Our global network consists of over 33 Submarine cables and high speed terrestrial links with a total international transmission capacity of 7T, covering 72 countries and regions



# **Connecting the World**



**Connecting the World** 

# **Abundant Submarine Cable Resources**



**Connecting the World** 

# SJC Completion in Q2 2013



#### Southeast Asia Japan Cable(SJC) Cable Length:8,900km



| Path                | RTD  |  |  |  |
|---------------------|------|--|--|--|
| Singapore-Hong Kong | 31ms |  |  |  |
| Singapore-Shantou   | 38ms |  |  |  |
| Singapore-Japan     | 67ms |  |  |  |
| Shantou-Japan       | 42ms |  |  |  |
| Japan-Hong Kong     | 46ms |  |  |  |



# **Europe-Asia Network Solution**





# CTG: Cable Network Coverage is Further Expanded in Mekong Area





# **Roadmap of Cable Development**





# **Our Products & Services**







China Telecom has the largest local access capability throughout China, covering all 31 provinces. We can increase total quality experience as direct owner & operator of China's telecom infrastructure.

- Fiber
  - Over 83,000 Km fiber cable length, reaching every corner of China
  - G.652 / G.655 fiber type
- Mesh topology
-