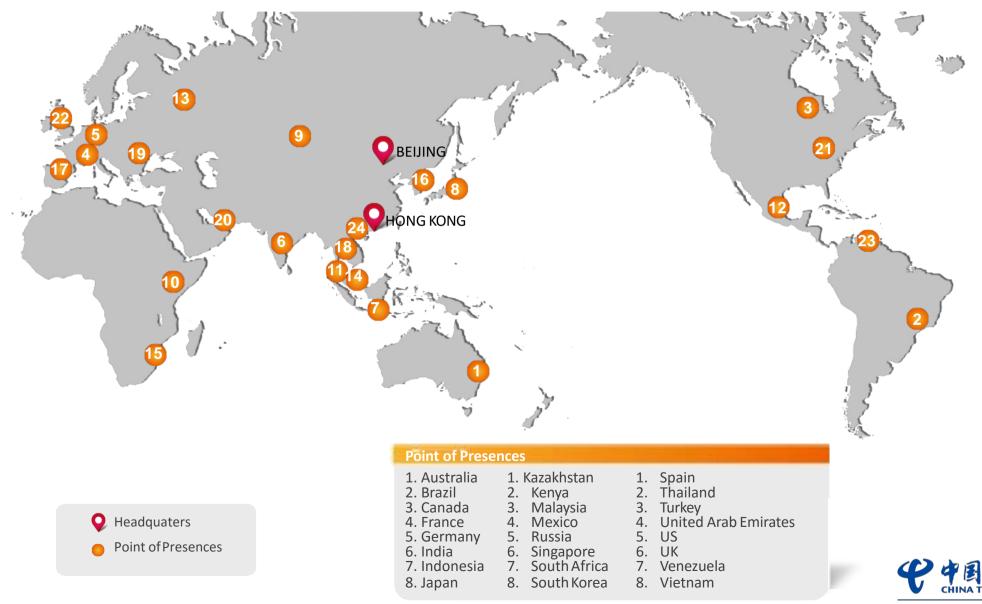

# **Subsidiaries and Rep Offices**

China Telecom international operation has presences in 26 countries and regions around the world.

CONNECTING THE WORLD

**Connecting the World** 