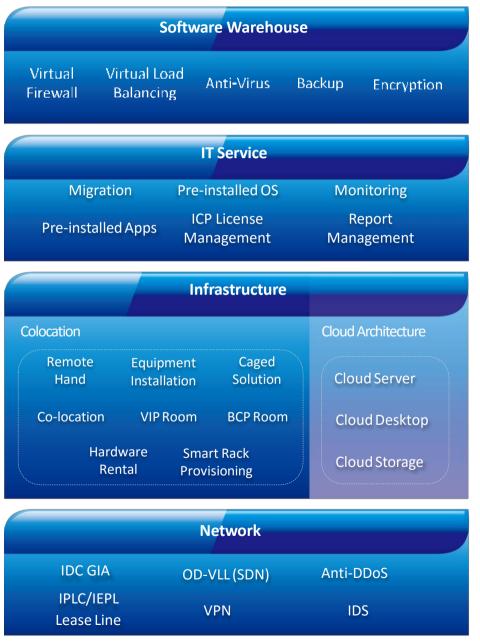

# **Cloud Computing**

Moscov London Los Angeles Frankfurt Seou Tokyo New York Mumbai **Hong Kong** Sao Paulo Singapore Kuala lumpur Jakarta Sydney Johannesburg

Cloud Global Coverage

**Cloud Server Architecture** 

# Internet Data Centers

With rich experiences in data centers operation, China Telecom has :

- more than **300** IDCs in mainland China
- own 6 overseas IDCs

CONNECTING THE WORLD

• over **15** IDC partners in more than **50** countries.

# CT has 80% of market share in mainland China.

- 5 stars standard

Experienced staff with BCI Certification