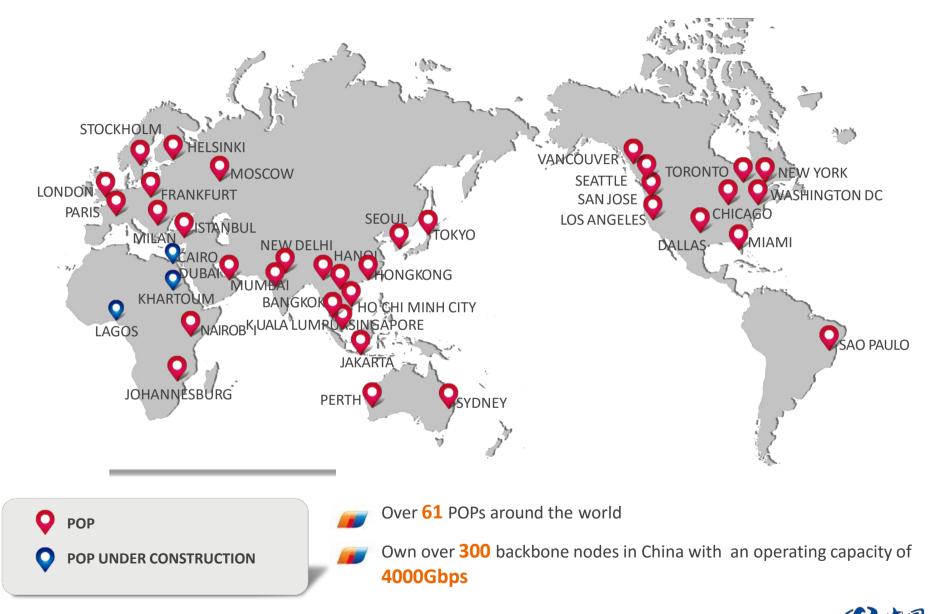

# **Global Network**

#### 61 overseas POP nodes in 29 countries

Our global network consists of over 33 Submarine cables and high speed terrestrial links with a total international transmission capacity of 7T, covering 72 countries and regions